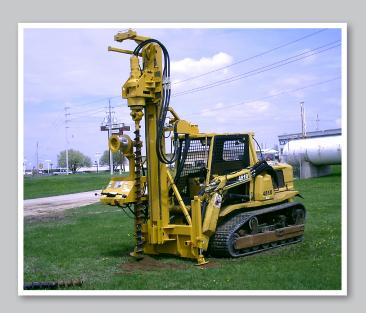

## **FEATURES**

- 10" tube mast
- Hydraulic outrigger
- · Operator emergency shut down
- Planetary tophead drive
- Feed control system
- Powered by the carrier
- Hydraulic cylinder operted pulldown/pullback drill system
- Single station control console

## **OPTIONS**

- · Cross head slide
- Angle drilling system
- Various torque

- Cathead/pedestal
- Water/air swivel with hosing

Removal/Attaching of Bandit

Extendable Crown Sheave