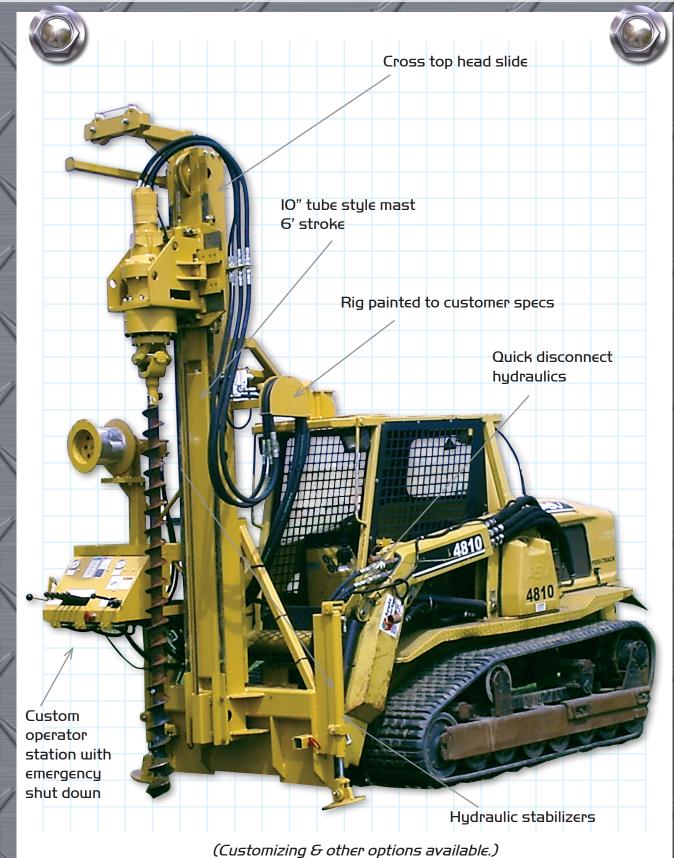

## **FEATURES**

- 10" tube mast
- Hydraulic outrigger
- · Operator emergency shut down
- Planetary tophead drive
- Feed control system
- Powered by the carrier
- Hydraulic cylinder operted pulldown/pullback drill system
- Single station control console

## **OPTIONS**

- · Cross head slide
- Angle drilling system
- Various torque

- Cathead/pedestal
- Water/air swivel with hosing

Removal/Attaching of Bandit

Extendable Crown Sheave