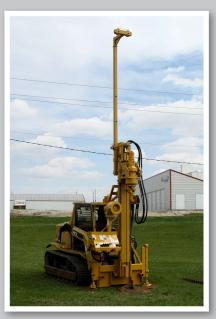

## **FEATURES**

- 10" tube mast
- Hydraulic outrigger
- · Operator emergency shut down
- Planetary tophead drive
- Feed control system
- Powered by the carrier
- Hydraulic cylinder operted pulldown/pullback drill system
- Single station control console

## **OPTIONS**

- · Cross head slide
- Angle drilling system
- Various torque

- Cathead/pedestal
- Water/air swivel with hosing

Removal/Attaching of Bandit

Extendable Crown Sheave